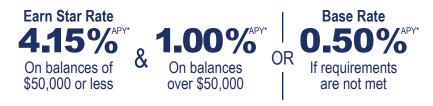

## 415%

4.15% APY\* and Nationwide ATM fee refunds. Add Star Power to your checking account today!

Simply meet the following qualifications per cycle to earn your rewards:

10 signature based debit card purchases • One direct deposit or one automatic payment Receive monthly account statement electronically • Sign in to Online Banking \*APY equals Annual Percentage Yield